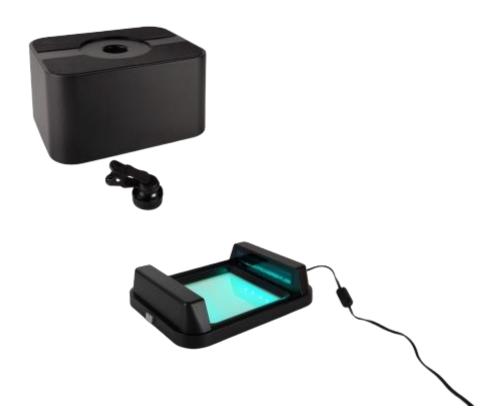

# Unpacking

**NOTE**: Always handle the ZEPHYRUS® GelCube Nano and parts with care.

Carefully remove the system and all accessories from the carton and remove any protective pieces. Check for any shipping damage. In the event of shipping damage, a claim must be filed with the carrier. Check the contents of the package to make sure you have received all of the parts ordered:

#### PRODUCT COMPONENTS

- (1) Light selection button
- (2) DC power inlet
- (3) USB port

## Setup

- 1. Remove all tapes that hold items in place during shipping.
- 2. Place the ZEPHYRUS® GelCube Nano on a flat surface.
- 3. Connect the included AC adapter to the illuminator then plug into an electrical outlet.
- 4. Put the hood on the illuminator. (Figure 1).
- 5. Attach the filter lens clip to a smartphone and place the phone on the hood (Figure 2, 3,
- 6. Connect the smartphone to the ZEPHYRUS® GelCube Nano with the included USB cable
- Using the GelCAP app for operation. 7.
  - \*\*GelCAP app can be downloaded from Google Play. Please search "GelCAP" in Google
- Turn on/off the light: You can press the button or use GelCAP app to select your desired 8. light source.
- 9. Place the amber filter shield in position as shown in Figure 6 for gel observation or gel cutting.