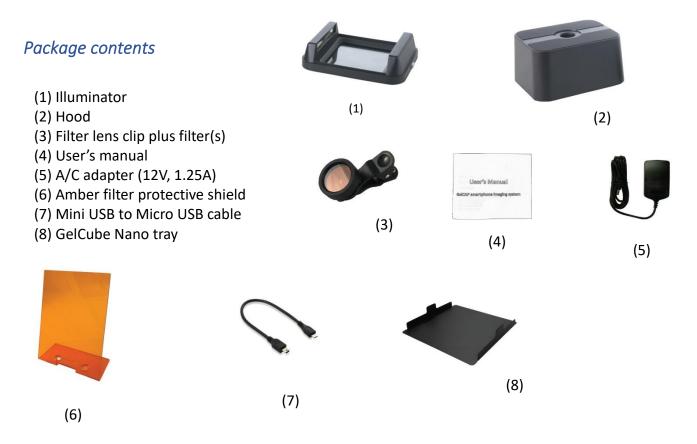

# Unpacking

**NOTE**: Always handle the ZEPHYRUS® GelCube Nano and parts with care.

Carefully remove the system and all accessories from the carton and remove any protective pieces. Check for any shipping damage. In the event of shipping damage, a claim must be filed with the carrier. Check the contents of the package to make sure you have received all of the parts ordered: