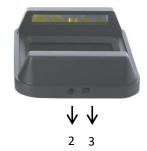

#### PRODUCT COMPONENTS

- (1) Light selection button
- (2) DC power inlet
- (3) USB port