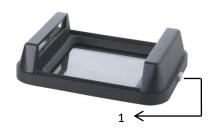

## Setup

- 1. Remove all tapes that hold items in place during shipping.
- 2. Place the ZEPHYRUS® GelCube Nano on a flat surface.
- 3. Connect the included AC adapter to the illuminator then plug into an electrical outlet.
- 4. Put the hood on the illuminator. (Figure 1).
- 5. Attach the filter lens clip to a smartphone and place the phone on the hood (Figure 2, 3,
- 6. Connect the smartphone to the ZEPHYRUS® GelCube Nano with the included USB cable
- Using the GelCAP app for operation. 7.
  - \*\*GelCAP app can be downloaded from Google Play. Please search "GelCAP" in Google
- Turn on/off the light: You can press the button or use GelCAP app to select your desired 8. light source.
- 9. Place the amber filter shield in position as shown in Figure 6 for gel observation or gel cutting.