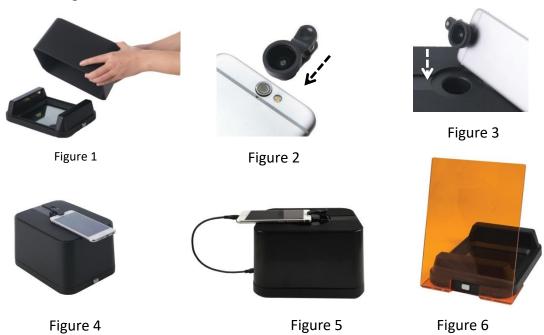

# Setup

- 1. Remove all tapes that hold items in place during shipping.
- 2. Place the ZEPHYRUS® GelCube Nano on a flat surface.
- 3. Connect the included AC adapter to the illuminator then plug into an electrical outlet.
- 4. Put the hood on the illuminator. (Figure 1).
- 5. Attach the filter lens clip to a smartphone and place the phone on the hood (Figure 2, 3,
- 6. Connect the smartphone to the ZEPHYRUS® GelCube Nano with the included USB cable
- Using the GelCAP app for operation. 7.
  - \*\*GelCAP app can be downloaded from Google Play. Please search "GelCAP" in Google
- Turn on/off the light: You can press the button or use GelCAP app to select your desired 8. light source.
- 9. Place the amber filter shield in position as shown in Figure 6 for gel observation or gel cutting.