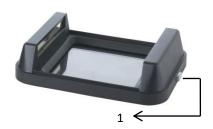

# Setup

- 1. Remove all tapes that hold items in place during shipping.
- 2. Place the ZEPHYRUS® GelCube Nano on a flat surface.
- 3. Connect the included AC adapter to the illuminator then plug into an electrical outlet.
- 4. Put the hood on the illuminator. (Figure 1).
- 5. Attach the filter lens clip to a smartphone and place the phone on the hood (Figure 2, 3,
- 6. Connect the smartphone to the ZEPHYRUS® GelCube Nano with the included USB cable
- Using the GelCAP app for operation. 7.
  - \*\*GelCAP app can be downloaded from Google Play. Please search "GelCAP" in Google
- Turn on/off the light: You can press the button or use GelCAP app to select your desired 8. light source.
- 9. Place the amber filter shield in position as shown in Figure 6 for gel observation or gel cutting.