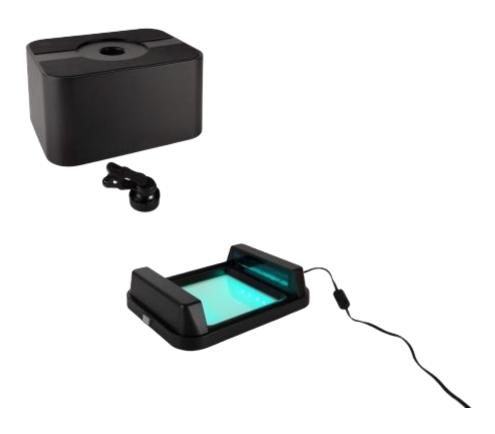

# Unpacking

**NOTE**: Always handle the ZEPHYRUS® GelCube Nano and parts with care.

Carefully remove the system and all accessories from the carton and remove any protective pieces. Check for any shipping damage. In the event of shipping damage, a claim must be filed with the carrier. Check the contents of the package to make sure you have received all of the parts ordered: