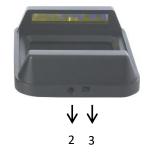

#### PRODUCT COMPONENTS

- (1) Light selection button
- (2) DC power inlet
- (3) USB port