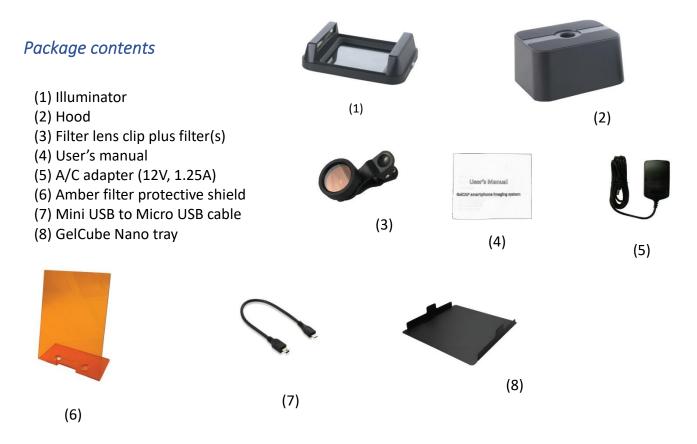

# Unpacking

**NOTE**: Always handle the ZEPHYRUS® GelCube Nano and parts with care.

Carefully remove the system and all accessories from the carton and remove any protective pieces. Check for any shipping damage. In the event of shipping damage, a claim must be filed with the carrier. Check the contents of the package to make sure you have received all of the parts ordered:

#### PRODUCT COMPONENTS

- (1) Light selection button
- (2) DC power inlet
- (3) USB port