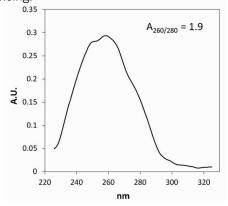

**Figure A:** Genomic DNA was isolated from whole blood using the **EliGene® Blood DNA Isolation Kit** and UV spectra was measured on NanoPhotometer® instrument.

- Rapid process of DNA isolation from whole blood or buffy coat in less than 20 minutes
- High quality isolated DNA suitable for any downstream application (PCR, qPCR, restriction digest)
- Complete package all required components included in the kit