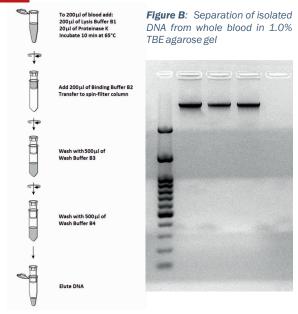

of genomic and mitochondrial DNA from whole blood (fresh, frozen or stored at 4°C) and buffy coat. In the presence of detergent and Proteinase K, cells are lysed and proteins denatured. In the presence of chaotropic agent, DNA is bound to the spin filter, washed and eluted in TRIS-HCI buffer without EDTA. DNA is ready to be used for PCR, qPCR and sequencing.



**Figure A:** Genomic DNA was isolated from whole blood using the **EliGene® Blood DNA Isolation Kit** and UV spectra was measured on NanoPhotometer® instrument.

- Rapid process of DNA isolation from whole blood or buffy coat in less than 20 minutes
- High quality isolated DNA suitable for any downstream application (PCR, qPCR, restriction digest)
- Complete package all required components included in the kit

## ✓ EASY PROTOCOL



## **CONTACT US**