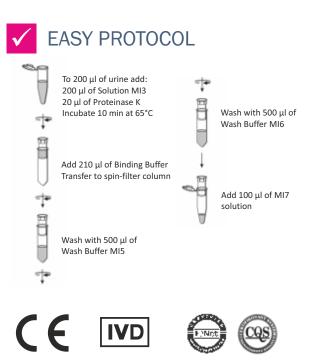

Many problems like inhibitions, low sensitivity etc. may affect isolation of DNA from clinical samples. **EliGene® Urine Isolation Kit** is designed to avoid all problems with PCR inhibitors and low yields of DNA. The total time of isolation process is about 1 - 2 hour including incubation. Kit contains all components necessary for the DNA isolation including microtubes. No addition of ethanol or other chemicals is needed.

## ADVANTAGES

- **x** Rapid process of DNA isolation from urine in less than 20 minutes
- ✗ High quality isolated DNA suitable for any downstream application (PCR, qPCR, restriction digest)
- Complete package all required components included in the kit