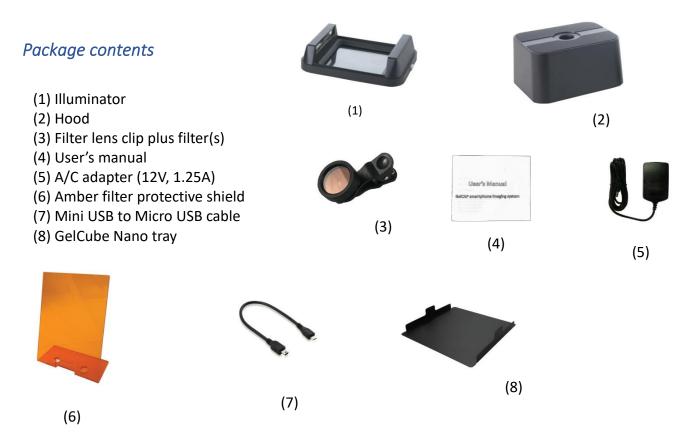

## Unpacking

**NOTE**: Always handle the ZEPHYRUS® GelCube Nano and parts with care.

Carefully remove the system and all accessories from the carton and remove any protective pieces. Check for any shipping damage. In the event of shipping damage, a claim must be filed with the carrier. Check the contents of the package to make sure you have received all of the parts ordered: