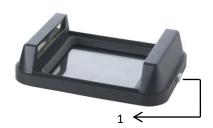

## Setup

- 1. Remove all tapes that hold items in place during shipping.
- 2. Place the ZEPHYRUS® GelCube Nano on a flat surface.
- 3. Connect the included AC adapter to the illuminator then plug into an electrical outlet.
- 4. Put the hood on the illuminator. (Figure 1).
- 5. Attach the filter lens clip to a smartphone and place the phone on the hood (Figure 2, 3,
- 6. Connect the smartphone to the ZEPHYRUS® GelCube Nano with the included USB cable
- Using the GelCAP app for operation. 7.
  - \*\*GelCAP app can be downloaded from Google Play. Please search "GelCAP" in Google
- Turn on/off the light: You can press the button or use GelCAP app to select your desired 8. light source.
- 9. Place the amber filter shield in position as shown in Figure 6 for gel observation or gel cutting.