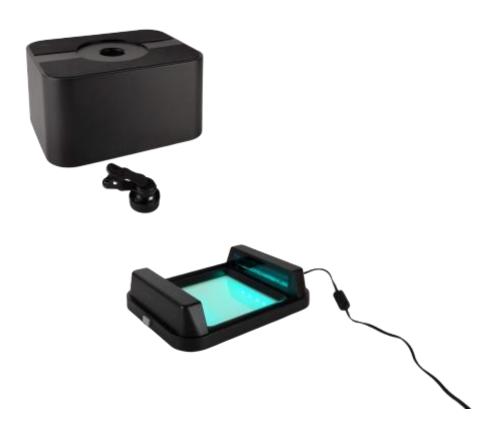

## Unpacking

**NOTE**: Always handle the ZEPHYRUS® GelCube Nano and parts with care.

Carefully remove the system and all accessories from the carton and remove any protective pieces. Check for any shipping damage. In the event of shipping damage, a claim must be filed with the carrier. Check the contents of the package to make sure you have received all of the parts ordered:

## Setup

- 1. Remove all tapes that hold items in place during shipping.
- 2. Place the ZEPHYRUS® GelCube Nano on a flat surface.
- 3. Connect the included AC adapter to the illuminator then plug into an electrical outlet.
- 4. Put the hood on the illuminator. (Figure 1).
- 5. Attach the filter lens clip to a smartphone and place the phone on the hood (Figure 2, 3,
- 6. Connect the smartphone to the ZEPHYRUS® GelCube Nano with the included USB cable
- Using the GelCAP app for operation. 7.
  - \*\*GelCAP app can be downloaded from Google Play. Please search "GelCAP" in Google
- Turn on/off the light: You can press the button or use GelCAP app to select your desired 8. light source.
- 9. Place the amber filter shield in position as shown in Figure 6 for gel observation or gel cutting.