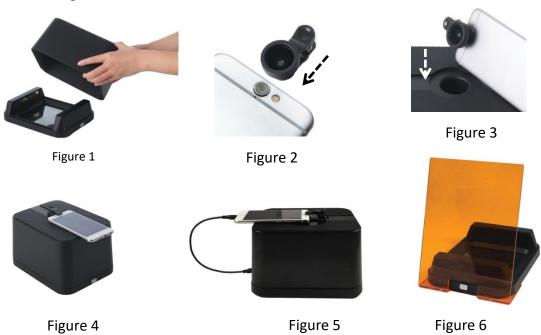

## Setup

- 1. Remove all tapes that hold items in place during shipping.
- 2. Place the ZEPHYRUS® GelCube Nano on a flat surface.
- 3. Connect the included AC adapter to the illuminator then plug into an electrical outlet.
- 4. Put the hood on the illuminator. (Figure 1).
- 5. Attach the filter lens clip to a smartphone and place the phone on the hood (Figure 2, 3,
- 6. Connect the smartphone to the ZEPHYRUS® GelCube Nano with the included USB cable
- Using the GelCAP app for operation. 7.
  - \*\*GelCAP app can be downloaded from Google Play. Please search "GelCAP" in Google
- Turn on/off the light: You can press the button or use GelCAP app to select your desired 8. light source.
- 9. Place the amber filter shield in position as shown in Figure 6 for gel observation or gel cutting.