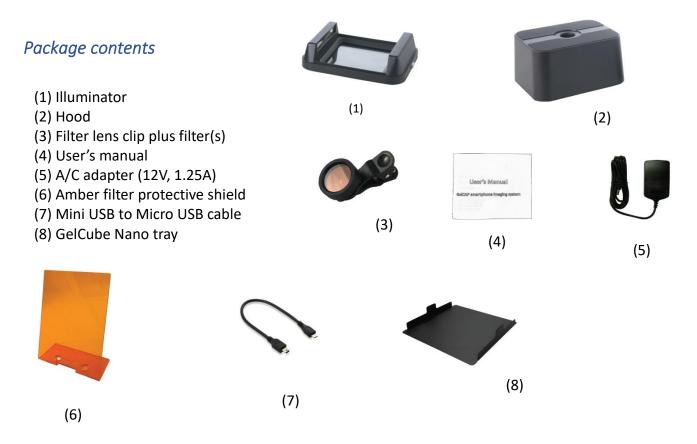

# Unpacking

**NOTE**: Always handle the ZEPHYRUS® GelCube Nano and parts with care.

Carefully remove the system and all accessories from the carton and remove any protective pieces. Check for any shipping damage. In the event of shipping damage, a claim must be filed with the carrier. Check the contents of the package to make sure you have received all of the parts ordered:

#### **PRODUCT COMPONENTS**

- (1) Light selection button
- (2) DC power inlet
- (3) USB port