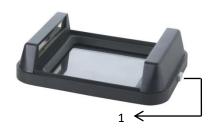

# Setup

- 1. Remove all tapes that hold items in place during shipping.
- 2. Place the ZEPHYRUS® GelCube Nano on a flat surface.
- 3. Connect the included AC adapter to the illuminator then plug into an electrical outlet.
- 4. Put the hood on the illuminator. (Figure 1).
- 5. Attach the filter lens clip to a smartphone and place the phone on the hood (Figure 2, 3, 4).
- 6. Connect the smartphone to the ZEPHYRUS® GelCube Nano with the included USB cable
- 7. Using the GelCAP app for operation.
  - \*\*GelCAP app can be downloaded from Google Play. Please search "GelCAP" in Google Play.
- 8. Turn on/off the light: You can press the button or use GelCAP app to select your desired light source.
- 9. Place the amber filter shield in position as shown in Figure 6 for gel observation or gel cutting.