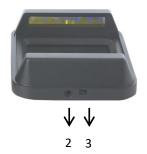

#### **PRODUCT COMPONENTS**

- (1) Light selection button
- (2) DC power inlet
- (3) USB port

# Setup

- 1. Remove all tapes that hold items in place during shipping.
- 2. Place the ZEPHYRUS® GelCube Nano on a flat surface.
- 3. Connect the included AC adapter to the illuminator then plug into an electrical outlet.
- 4. Put the hood on the illuminator. (Figure 1).
- 5. Attach the filter lens clip to a smartphone and place the phone on the hood (Figure 2, 3, 4).
- 6. Connect the smartphone to the ZEPHYRUS® GelCube Nano with the included USB cable
- 7. Using the GelCAP app for operation.
  - \*\*GelCAP app can be downloaded from Google Play. Please search "GelCAP" in Google Play.
- 8. Turn on/off the light: You can press the button or use GelCAP app to select your desired light source.
- 9. Place the amber filter shield in position as shown in Figure 6 for gel observation or gel cutting.