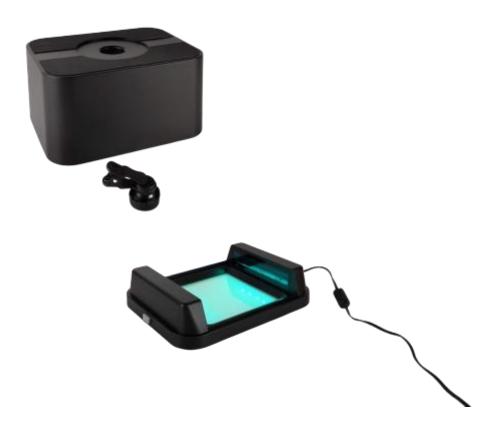

# Unpacking

**NOTE**: Always handle the ZEPHYRUS® GelCube Nano and parts with care.

Carefully remove the system and all accessories from the carton and remove any protective pieces. Check for any shipping damage. In the event of shipping damage, a claim must be filed with the carrier. Check the contents of the package to make sure you have received all of the parts ordered:

#### **PRODUCT COMPONENTS**

- (1) Light selection button
- (2) DC power inlet
- (3) USB port

# Setup

- 1. Remove all tapes that hold items in place during shipping.
- 2. Place the ZEPHYRUS® GelCube Nano on a flat surface.
- 3. Connect the included AC adapter to the illuminator then plug into an electrical outlet.
- 4. Put the hood on the illuminator. (Figure 1).
- 5. Attach the filter lens clip to a smartphone and place the phone on the hood (Figure 2, 3, 4).
- 6. Connect the smartphone to the ZEPHYRUS® GelCube Nano with the included USB cable
- 7. Using the GelCAP app for operation.
  - \*\*GelCAP app can be downloaded from Google Play. Please search "GelCAP" in Google Play.
- 8. Turn on/off the light: You can press the button or use GelCAP app to select your desired light source.
- 9. Place the amber filter shield in position as shown in Figure 6 for gel observation or gel cutting.