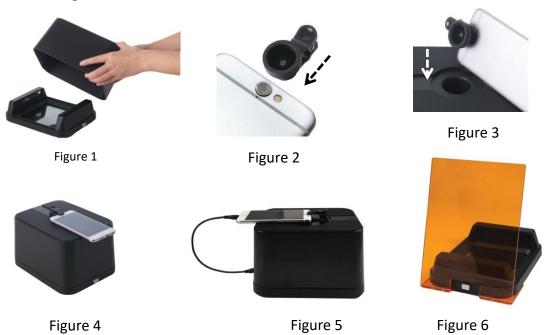

# Setup

- 1. Remove all tapes that hold items in place during shipping.
- 2. Place the ZEPHYRUS® GelCube Nano on a flat surface.
- 3. Connect the included AC adapter to the illuminator then plug into an electrical outlet.
- 4. Put the hood on the illuminator. (Figure 1).
- 5. Attach the filter lens clip to a smartphone and place the phone on the hood (Figure 2, 3, 4).
- 6. Connect the smartphone to the ZEPHYRUS® GelCube Nano with the included USB cable
- 7. Using the GelCAP app for operation.
  - \*\*GelCAP app can be downloaded from Google Play. Please search "GelCAP" in Google Play.
- 8. Turn on/off the light: You can press the button or use GelCAP app to select your desired light source.
- 9. Place the amber filter shield in position as shown in Figure 6 for gel observation or gel cutting.