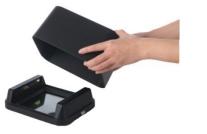

# Setup

- 1. Remove all tapes that hold items in place during shipping.
- 2. Place the ZEPHYRUS<sup>®</sup> GelCube Nano on a flat surface.
- 3. Connect the included AC adapter to the illuminator then plug into an electrical outlet.
- 4. Put the hood on the illuminator. (Figure 1).
- Attach the filter lens clip to a smartphone and place the phone on the hood (Figure 2, 3, 4).
- 6. Connect the smartphone to the ZEPHYRUS® GelCube Nano with the included USB cable
- Using the GelCAP app for operation.
  \*\*GelCAP app can be downloaded from Google Play. Please search "GelCAP" in Google Play.
- 8. Turn on/off the light: You can press the button or use GelCAP app to select your desired light source.
- 9. Place the amber filter shield in position as shown in Figure 6 for gel observation or gel cutting.