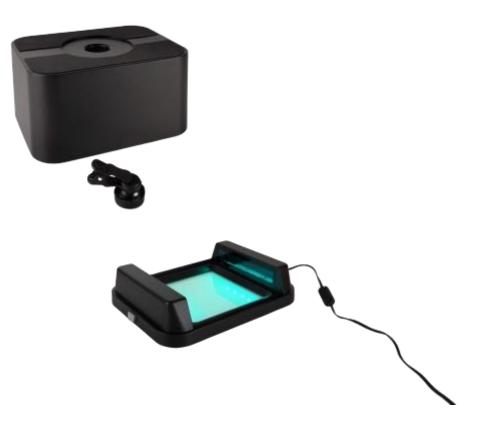

PRODUCT COMPONENTS

(1) Light selection button(2) DC power inlet(3) USB port

# Setup

- 1. Remove all tapes that hold items in place during shipping.
- 2. Place the ZEPHYRUS<sup>®</sup> GelCube Nano on a flat surface.
- 3. Connect the included AC adapter to the illuminator then plug into an electrical outlet.
- 4. Put the hood on the illuminator. (Figure 1).
- Attach the filter lens clip to a smartphone and place the phone on the hood (Figure 2, 3, 4).
- 6. Connect the smartphone to the ZEPHYRUS® GelCube Nano with the included USB cable
- Using the GelCAP app for operation.
  \*\*GelCAP app can be downloaded from Google Play. Please search "GelCAP" in Google Play.
- 8. Turn on/off the light: You can press the button or use GelCAP app to select your desired light source.
- 9. Place the amber filter shield in position as shown in Figure 6 for gel observation or gel cutting.