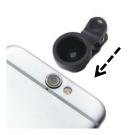

# Setup

- 1. Remove all tapes that hold items in place during shipping.
- 2. Place the ZEPHYRUS<sup>®</sup> GelCube Nano on a flat surface.
- 3. Connect the included AC adapter to the illuminator then plug into an electrical outlet.
- 4. Put the hood on the illuminator. (Figure 1).
- Attach the filter lens clip to a smartphone and place the phone on the hood (Figure 2, 3, 4).
- 6. Connect the smartphone to the ZEPHYRUS® GelCube Nano with the included USB cable
- Using the GelCAP app for operation.
  \*\*GelCAP app can be downloaded from Google Play. Please search "GelCAP" in Google Play.
- 8. Turn on/off the light: You can press the button or use GelCAP app to select your desired light source.
- 9. Place the amber filter shield in position as shown in Figure 6 for gel observation or gel cutting.