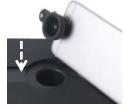

# Setup

- 1. Remove all tapes that hold items in place during shipping.
- 2. Place the ZEPHYRUS<sup>®</sup> GelCube Nano on a flat surface.
- 3. Connect the included AC adapter to the illuminator then plug into an electrical outlet.
- 4. Put the hood on the illuminator. (Figure 1).
- Attach the filter lens clip to a smartphone and place the phone on the hood (Figure 2, 3, 4).
- 6. Connect the smartphone to the ZEPHYRUS® GelCube Nano with the included USB cable
- Using the GelCAP app for operation.
  \*\*GelCAP app can be downloaded from Google Play. Please search "GelCAP" in Google Play.
- 8. Turn on/off the light: You can press the button or use GelCAP app to select your desired light source.
- 9. Place the amber filter shield in position as shown in Figure 6 for gel observation or gel cutting.

Figure 1

Figure 2

Figure 4

4

Figure 5

Figure 3

Figure 6

Created by: VIJU Source: https://www.elisabeth.cz/produkt-zephyrus-gel-smart-smart-box-bw.html This file is owned by ELISABETH PHARMACON, spol. s r. o., It is issued for publication. Downloaded: 25.04.2024 22:50 online user Instruction Maniual ZEPHYRUS® Gel Cube Nano