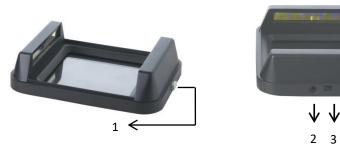

practices when working with reagents and gels stained with DNA dye. Always wear gloves.

## Unpacking

**NOTE**: Always handle the ZEPHYRUS<sup>®</sup> GelCube Nano and parts with care.

Carefully remove the system and all accessories from the carton and remove any protective pieces. Check for any shipping damage. In the event of shipping damage, a claim must be filed with the carrier. Check the contents of the package to make sure you have received all of the parts ordered:



3

Instruction Maniual ZEPHYRUS® Gel Cube Nano

Created by: VIJU



ELISABETH PHARMACON Ltd. Rokycanova 4437/5 615 00 Brno-Zidenice, Czech Republic Phone: +420 542 213 851 E-mail: info@elisabeth.cz Web: www.elisabeth.cz VAT: CZ26258412



PRODUCT COMPONENTS

(1) Light selection button(2) DC power inlet(3) USB port



# Setup

- 1. Remove all tapes that hold items in place during shipping.
- 2. Place the ZEPHYRUS<sup>®</sup> GelCube Nano on a flat surface.
- 3. Connect the included AC adapter to the illuminator then plug into an electrical outlet.
- 4. Put the hood on the illuminator. (Figure 1).
- Attach the filter lens clip to a smartphone and place the phone on the hood (Figure 2, 3, 4).
- 6. Connect the smartphone to the ZEPHYRUS® GelCube Nano with the included USB cable
- Using the GelCAP app for operation.
  \*\*GelCAP app can be downloaded from Google Play. Please search "GelCAP" in Google Play.
- 8. Turn on/off the light: You can press the button or use GelCAP app to select your desired light source.
- 9. Place the amber filter shield in position as shown in Figure 6 for gel observation or gel