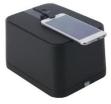

# Setup

- 1. Remove all tapes that hold items in place during shipping.
- 2. Place the ZEPHYRUS<sup>®</sup> GelCube Nano on a flat surface.
- 3. Connect the included AC adapter to the illuminator then plug into an electrical outlet.
- 4. Put the hood on the illuminator. (Figure 1).
- Attach the filter lens clip to a smartphone and place the phone on the hood (Figure 2, 3, 4).
- 6. Connect the smartphone to the ZEPHYRUS® GelCube Nano with the included USB cable
- Using the GelCAP app for operation.
  \*\*GelCAP app can be downloaded from Google Play. Please search "GelCAP" in Google Play.
- 8. Turn on/off the light: You can press the button or use GelCAP app to select your desired light source.
- 9. Place the amber filter shield in position as shown in Figure 6 for gel observation or gel cutting.