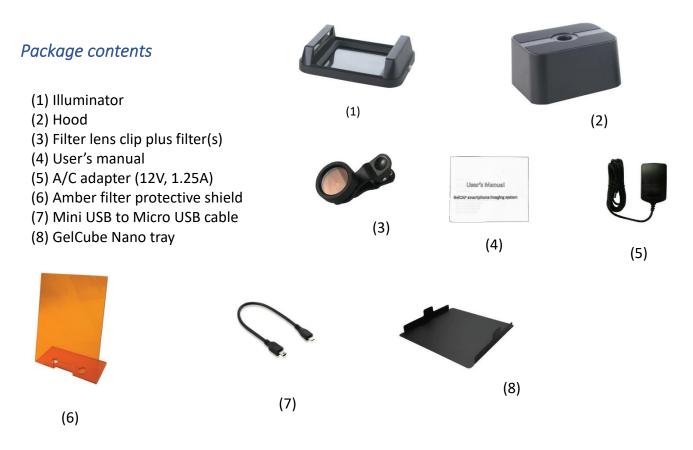

## Unpacking

**NOTE**: Always handle the ZEPHYRUS<sup>®</sup> GelCube Nano and parts with care.

Carefully remove the system and all accessories from the carton and remove any protective pieces. Check for any shipping damage. In the event of shipping damage, a claim must be filed with the carrier. Check the contents of the package to make sure you have received all of the parts ordered: