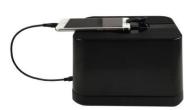

PRODUCT COMPONENTS

(1) Light selection button(2) DC power inlet(3) USB port

# Setup

- 1. Remove all tapes that hold items in place during shipping.
- 2. Place the ZEPHYRUS<sup>®</sup> GelCube Nano on a flat surface.
- 3. Connect the included AC adapter to the illuminator then plug into an electrical outlet.
- 4. Put the hood on the illuminator. (Figure 1).
- Attach the filter lens clip to a smartphone and place the phone on the hood (Figure 2, 3, 4).
- 6. Connect the smartphone to the ZEPHYRUS® GelCube Nano with the included USB cable
- Using the GelCAP app for operation.
  \*\*GelCAP app can be downloaded from Google Play. Please search "GelCAP" in Google Play.
- 8. Turn on/off the light: You can press the button or use GelCAP app to select your desired light source.
- 9. Place the amber filter shield in position as shown in Figure 6 for gel observation or gel cutting.