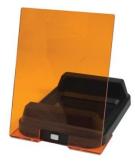

# Setup

- 1. Remove all tapes that hold items in place during shipping.
- 2. Place the ZEPHYRUS<sup>®</sup> GelCube Nano on a flat surface.
- 3. Connect the included AC adapter to the illuminator then plug into an electrical outlet.
- 4. Put the hood on the illuminator. (Figure 1).
- Attach the filter lens clip to a smartphone and place the phone on the hood (Figure 2, 3, 4).
- 6. Connect the smartphone to the ZEPHYRUS® GelCube Nano with the included USB cable
- Using the GelCAP app for operation.
  \*\*GelCAP app can be downloaded from Google Play. Please search "GelCAP" in Google Play.
- 8. Turn on/off the light: You can press the button or use GelCAP app to select your desired light source.
- 9. Place the amber filter shield in position as shown in Figure 6 for gel observation or gel cutting.

Figure 1

Figure 2

Figure 4

4

Figure 5

Figure 3

Figure 6

Created by: VIJU Source: https://www.elisabeth.cz/produkt-zephyrus-gel-smart-smart-box-bw.html This file is owned by ELISABETH PHARMACON, spol. s r. o., It is issued for publication. Downloaded: 25.04.2024 22:50 online user Instruction Maniual ZEPHYRUS® Gel Cube Nano