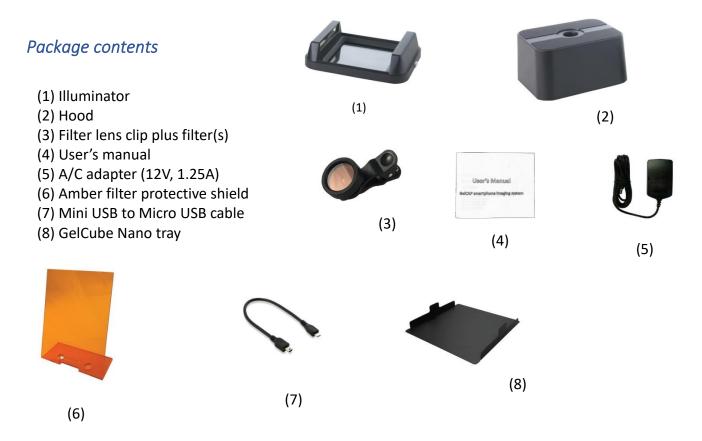

# Unpacking

**NOTE**: Always handle the ZEPHYRUS® GelCube Nano and parts with care.

Carefully remove the system and all accessories from the carton and remove any protective pieces. Check for any shipping damage. In the event of shipping damage, a claim must be filed with the carrier. Check the contents of the package to make sure you have received all of the parts ordered: