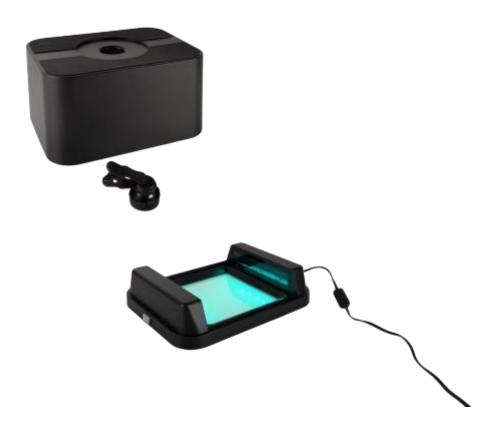

# Unpacking

**NOTE**: Always handle the ZEPHYRUS® GelCube Nano and parts with care.

Carefully remove the system and all accessories from the carton and remove any protective pieces. Check for any shipping damage. In the event of shipping damage, a claim must be filed with the carrier. Check the contents of the package to make sure you have received all of the parts ordered:

#### **PRODUCT COMPONENTS**

- (1) Light selection button
- (2) DC power inlet
- (3) USB port

## Setup

- 1. Remove all tapes that hold items in place during shipping.
- 2. Place the ZEPHYRUS® GelCube Nano on a flat surface.
- 3. Connect the included AC adapter to the illuminator then plug into an electrical outlet.
- 4. Put the hood on the illuminator. (Figure 1).
- 5. Attach the filter lens clip to a smartphone and place the phone on the hood (Figure 2, 3, 4).
- 6. Connect the smartphone to the ZEPHYRUS® GelCube Nano with the included USB cable
- 7. Using the GelCAP app for operation.
  - \*\*GelCAP app can be downloaded from Google Play. Please search "GelCAP" in Google Play.
- 8. Turn on/off the light: You can press the button or use GelCAP app to select your desired light source.
- 9. Place the amber filter shield in position as shown in Figure 6 for gel observation or gel cutting.