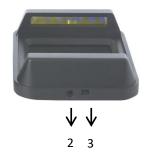

#### **PRODUCT COMPONENTS**

- (1) Light selection button
- (2) DC power inlet
- (3) USB port