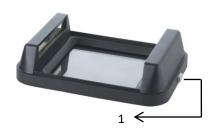

## Setup

- 1. Remove all tapes that hold items in place during shipping.
- 2. Place the ZEPHYRUS® GelCube Nano on a flat surface.
- 3. Connect the included AC adapter to the illuminator then plug into an electrical outlet.
- 4. Put the hood on the illuminator. (Figure 1).
- 5. Attach the filter lens clip to a smartphone and place the phone on the hood (Figure 2, 3, 4).
- 6. Connect the smartphone to the ZEPHYRUS® GelCube Nano with the included USB cable
- 7. Using the GelCAP app for operation.
  - \*\*GelCAP app can be downloaded from Google Play. Please search "GelCAP" in Google Play.
- 8. Turn on/off the light: You can press the button or use GelCAP app to select your desired light source.
- 9. Place the amber filter shield in position as shown in Figure 6 for gel observation or gel cutting.