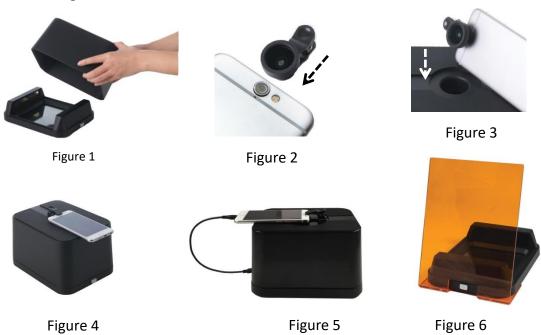

## Setup

- 1. Remove all tapes that hold items in place during shipping.
- 2. Place the ZEPHYRUS® GelCube Nano on a flat surface.
- 3. Connect the included AC adapter to the illuminator then plug into an electrical outlet.
- 4. Put the hood on the illuminator. (Figure 1).
- 5. Attach the filter lens clip to a smartphone and place the phone on the hood (Figure 2, 3, 4).
- 6. Connect the smartphone to the ZEPHYRUS® GelCube Nano with the included USB cable
- 7. Using the GelCAP app for operation.
  - \*\*GelCAP app can be downloaded from Google Play. Please search "GelCAP" in Google Play.
- 8. Turn on/off the light: You can press the button or use GelCAP app to select your desired light source.
- 9. Place the amber filter shield in position as shown in Figure 6 for gel observation or gel cutting.