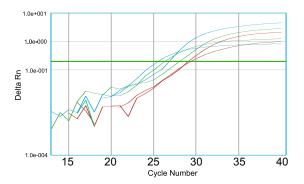

#### PERFORMANCE STUDY

**EliGene** \*\* Celiac DQ PLUS RT kit specificity was tested on 50 samples of human DNA with genotypes determined by CE-IVD kits for the detection of analysed alelles. Totally 50 samples were determined right by **EliGene** \*\* Celiac DQ PLUS RT Clinical specificity: 100%.

Analytical sensitivity: from 5 ng DNA molecules.

ORDER DETAILS

Cat. No.: 90085-RT 50 reactions