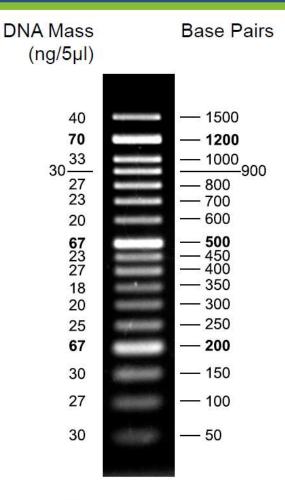

## **Product description**

A combination of PCR products and restriction enzyme digested plasmids. DNA amount of each band is provided based on loading 5  $\mu$ L per well. EliZyme<sup>TM</sup> Ladder 50 - 1500bp is ready to load, no loading buffer is required.

### **Specifications**

PCR products and double-stranded DNA digested with appropriate restriction enzymes, are phenol extracted and equilibrated to 10 mM Tris-HCl (pH 8.0) and 10 mM EDTA.

Concentration: 112 μg/mL Recommended Load: 5 μL/well

ELISABETH PHARMACON Ltd. Rokycanova 4437/5

615 00 Brno-Zidenice, Czech Republic **Phone:** +420 542 213 851

Phone: +420 542 213 851 E-mail: info@elisabeth.cz Web: www.elisabeth.cz VAT: CZ26258412

2 % TAE agarose gel