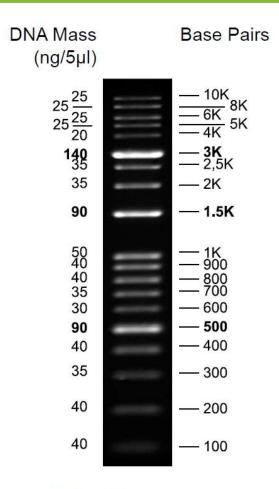

## **Product description**

A combination of PCR products and restriction enzyme digested plasmids. DNA amount of each band is provided based on loading 5  $\mu$ L per well. EliZyme<sup>m</sup> Ladder 100 - 10000bp is ready to load, no loading buffer is required.

#### **Specifications**

PCR products and double-stranded DNA digested with appropriate restriction enzymes, are phenol extracted and equilibrated to 10 mM Tris-HCl (pH 8.0) and 10 mM EDTA.

Concentration: 174 μg/mL Recommended Load: 5 μL/well

ELISABETH PHARMACON Ltd. Rokycanova 4437/5

615 00 Brno-Zidenice, Czech Republic Phone: +420 542 213 851 E-mail: info@elisabeth.cz Web: www.elisabeth.cz VAT: CZZ6258412

1.5 % TAE agarose gel